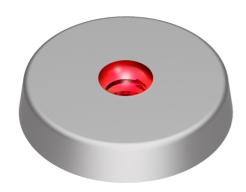

## Decklight, Red light, Surface mount 2,5m cable

400-225

Decklight, Red light, Surface mount 2,5m cable Red light only with 2,5m single cable.

| Specifications                   |                                                                                                                                                                                                     |
|----------------------------------|-----------------------------------------------------------------------------------------------------------------------------------------------------------------------------------------------------|
| Number                           | 400-225                                                                                                                                                                                             |
| Dimensions metric                | Ø65mm x 12,5mm                                                                                                                                                                                      |
| Certification                    | This Navigation Light is certified by DNV, the Declaration of conformity and the certificates can be found on <a href="https://www.lopolight.com.under.Support">www.lopolight.com.under.Support</a> |
| Dimensions imperial              | 2.56" x 0.5"                                                                                                                                                                                        |
| EAN                              | 5704438022577                                                                                                                                                                                       |
| IP rating                        | IP68                                                                                                                                                                                                |
| UPC Code                         | 879343022709                                                                                                                                                                                        |
| Current consumption (mA @ 12VDC) | 250                                                                                                                                                                                                 |
| Current consumption (mA @ 24VDC) | 125                                                                                                                                                                                                 |
| Weight (Kg)                      | 0 Kg                                                                                                                                                                                                |
| Weight (Oz)                      | 0.00 Oz                                                                                                                                                                                             |