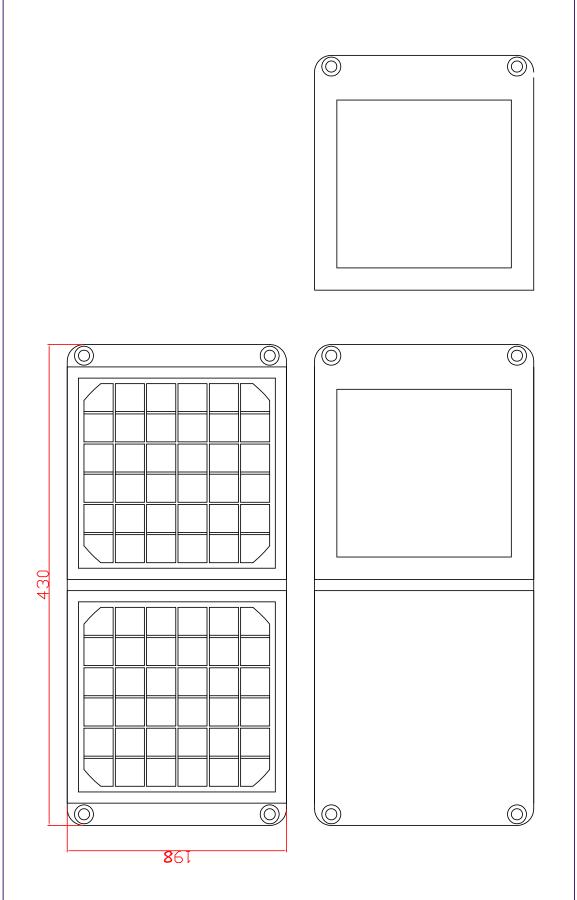

Folding into a tiny 230 x 198 x 15mm package, the solar panel is easy to store in a glove compartment or, small cupboard. The panel comes with a 2 year worldwide warranty

For further information from our Technical Team, please contact <a href="mailto:support@solartechnology.co.uk">support@solartechnology.co.uk</a>

## SPECIFICATIONS

| Closed 230x198x15mm<br>Open 407x198x7.5mm                                                    |
|----------------------------------------------------------------------------------------------|
| 600g                                                                                         |
| 52                                                                                           |
| 4.29                                                                                         |
| Integrated reverse feed<br>diode. NOTE- only use on<br>batteries greater, or equal to<br>60A |
| 3m                                                                                           |
| Croc clips cable, 12v auto plug cable, 4 x suction cups                                      |
| 0.44A                                                                                        |
| 18v                                                                                          |
|                                                                                              |