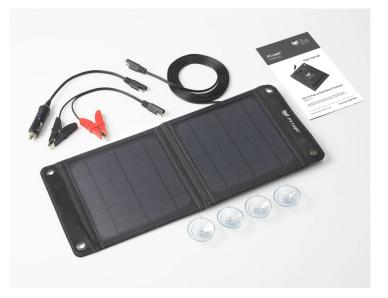

## **8W** Fold Up Solar Panel

The 8w fold up solar panel is the most efficient way to keep a car, truck, boat, campervan, motorbike or caravan battery charged.

For example, this solar-powered battery maintainer is ideal for extending the life of a caravan leisure battery to prevent it going flat whilst in winter storage.

The fold-up panel connects directly to a battery without the need for a charge controller (*unless the battery is smaller than 60A*).

Cable and connections are supplied with the panel to attach directly to the battery terminals via an in car 12v socket or crocodile clips.

Folding into a tiny 230 x 198 x 15mm package, the solar panel is easy to store in a glove compartment or, small cupboard. The panel comes with a 2 year worldwide warranty

For further information from our Technical Team, please contact <a href="mailto:support@solartechnology.co.uk">support@solartechnology.co.uk</a>