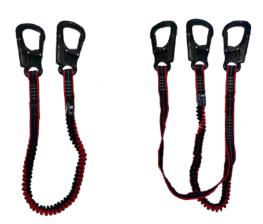

#### **OCEAN SAFETY LINE**

Automatic closing stainless steel hook(s) and 23mm polyester flexible tethers incorporating retro-reflective thread to increase visibility. Available as a 2 or 3 hook option.

# 2 HOOK

Length: 1.5m Weight: 345gm

## 3 HOOK

Length: Im + Im → I.5m Weight: 550gm

| CODE    | DESCRIPTION                     |
|---------|---------------------------------|
| HAR0010 | OCEAN SAFETY 2 HOOK SAFETY LINE |
| HAR0012 | OCEAN SAFETY 3 HOOK SAFETY LINE |