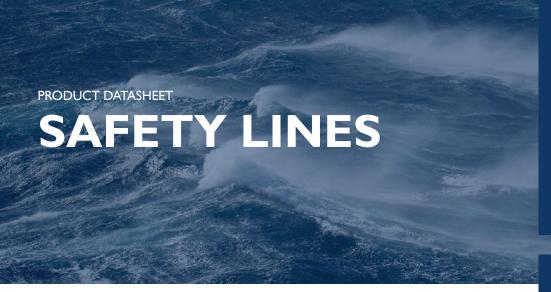

#### **OCEAN SAFETY LINE**

Automatic closing stainless steel hook(s) and 23mm polyester flexible tethers incorporating retro-reflective thread to increase visibility. Available as a 2 or 3 hook option.

# 2 HOOK

Length: 1.5m Weight: 345gm

## 3 HOOK

Length: Im + Im → I.5m Weight: 550gm

| CODE    | DESCRIPTION                     |
|---------|---------------------------------|
| HAR0010 | OCEAN SAFETY 2 HOOK SAFETY LINE |
| HAR0012 | OCEAN SAFETY 3 HOOK SAFETY LINE |