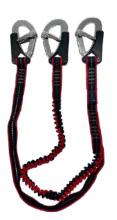

### **OCEAN ADV SAFETY LINE**

Premium aluminium robust safety hook with safety bar, super fast single action opening and closing with 23mm polyester flexible tethers incorporating retro-reflective thread to increase visibility. Available as a 2 or 3 hook option.

### 2 HOOK

Length: Im to 1.5m Weight: 345gm

# 3 HOOK

Length: Im + Im → I.5m Weight: 515gm

| CODE    | DESCRIPTION                  |
|---------|------------------------------|
| HAR0014 | OCEAN ADV 2 HOOK SAFETY LINE |
| HAROOIA | OCEAN ADV 3 HOOK SAFETY LINE |