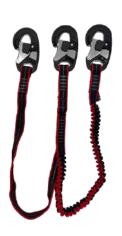

#### **OCEAN PRO SAFETY LINE**

High strength stainless steel safety hook with reinforced casing and additional safety opening mechanism. 23mm polyester flexible tethers incorporating retro-reflective thread to increase visibility. Available as a 2 or 3 hook option.

2 HOOK

Length: Im to 1.5m Weight: 440gm

3 HOOK

Length: Im + Im → 1.5m Weight: 656gm

| CODE    | DESCRIPTION                  |
|---------|------------------------------|
| HAR0018 | OCEAN PRO 2 HOOK SAFETY LINE |
| HAR0020 | OCEAN PRO 3 HOOK SAFETY LINE |