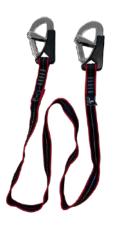

#### **OCEAN PRO SAFETY LINE**

High strength stainless steel safety hook with reinforced casing and additional safety opening mechanism. 23mm polyester flexible tethers incorporating retro-reflective thread to increase visibility. Available as a 2 or 3 hook option.

2 HOOK

Length: Im to 1.5m Weight: 440gm

3 HOOK

Length: Im + Im → 1.5m Weight: 656gm

| CODE    | DESCRIPTION                  |
|---------|------------------------------|
| HAR0018 | OCEAN PRO 2 HOOK SAFETY LINE |
| HAR0020 | OCEAN PRO 3 HOOK SAFETY LINE |